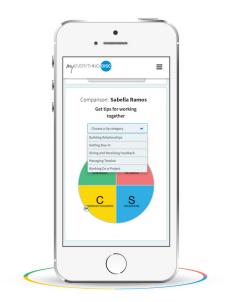

**Everything DiSC Comparison Reports:** This 10-page report can be created for any two participants. Shows their similarities and differences on six behavioral continua and provides action steps to build a more effective working relationship with each other. Great for on-boarding, new work groups, conflict management, and more! Unlimited access available with all *Everything DiSC* profiles.

MyEverythingDiSC helps people stay engaged with EverythingDiSC whether they're in the office or on the go with their smartphone or tablet.