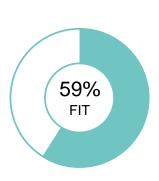

# \*\* SAMPLE POSITION FOR PXT SELECT \*\*

Oliver Chase

OVERALL FIT: 70%

Performance Model = highlighted boxes; Oliver's placement = his initials