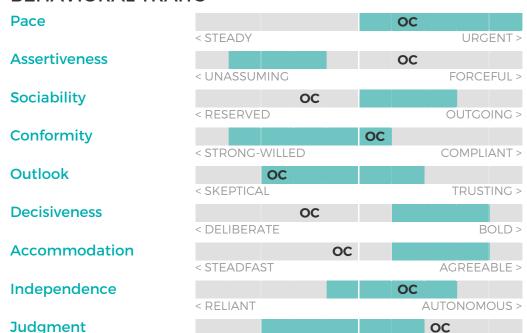

TOP INTERESTS**

OLIVER
in rank order
TECHNICAL
CREATIVE
FINANCIAL/ADMIN —

**TIED** 

PEOPLE SERVICE
MECHANICAL

**ENTERPRISING** 

PERFORMANCE MODEL in rank order TECHNICAL ENTERPRISING

**MECHANICAL** 



# **SALES**

Oliver Chase

OVERALL FIT: 79%

Performance Model = highlighted boxes; Oliver's placement = his initials

#### THINKING STYLE





#### **BEHAVIORAL TRAITS**





#### **TOP INTERESTS**

OLIVER
in rank order
TECHNICAL
CREATIVE
FINANCIAL/ADMIN
ENTERPRISING
PEOPLE SERVICE

PERFORMANCE MODEL
in rank order
ENTERPRISING
PEOPLE SERVICE
CREATIVE



**MECHANICAL** 

10

FACTUAL >

# \*\* SAMPLE POSITION FOR PXT SELECT \*\*

Oliver Chase

OVERALL FIT: 70%

Performance Model = highlighted boxes; Oliver's placement = his initials

#### THINKING STYLE





#### **BEHAVIORAL TRAITS**



< INTUITIVE



#### **TOP INTERESTS**

OLIVER
in rank order
TECHNICAL
CREATIVE
FINANCIAL/ADMIN
ENTERPRISING
PEOPLE SERVICE
MECHANICAL

PERFORMANCE MODEL
in rank order
ENTERPRISING
PEOPLE SERVICE
FINANCIAL/ADMIN