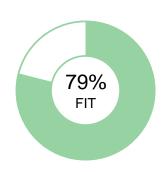

# **SALES**

Oliver Chase

OVERALL FIT: 79%

Performance Model = highlighted boxes; Oliver's placement = his initials